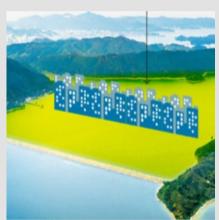

## **Development of Plover Cove New Town**

The Plover Cove Reservoir has an area of about 1200 hectares. Based on a plot ratio of 2, it is estimated that the reclaimed land can provide 300,000 flats of 650 sq. ft., plus 65 million sq. ft. for non-domestic use. The total land value can be up to \$775 billion, assuming average land price at \$3,000 per sq. ft. This amount would be sufficient to build all the necessary rails, highways, cross-sea tunnel, as well as site formation works and infrastructure construction.

Unexpectedly, this proposal has led to a series of debate on water supply strategy in Hong Kong. Is transformation of the Plover Cove Reservoir fatal to water supply in HK? Speaker will go through the question from different angles in this industrial spotlight.