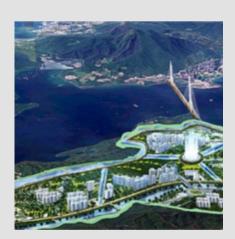

## **Development of Plover Cove New Town**

The Plover Cove Reservoir has an area of about 1200 hectares. Based on a plot ratio of 2, it is estimated that the reclaimed land can provide 300,000 flats of 650 sq. ft., plus 65 million sq. ft. for non-domestic use. The total land value can be up to \$775 billion, assuming average land price at \$3,000 per sq. ft. This amount would be sufficient to build all the necessary rails, highways, cross-sea tunnel, as well as site formation works and infrastructure construction.

Unexpectedly, this proposal has led to a series of debate on water supply strategy in Hong Kong. Is transformation of the Plover Cove Reservoir fatal to water supply in HK? Speaker will go through the question from different angles in this industrial spotlight.